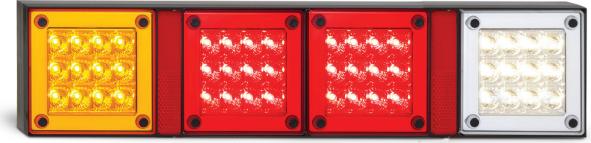

Stop/Tail/Indicator/Reflectors
420ARRM - Blister, 12-24 Volt

Stop/Tail/Indicator/Reverse/Reflectors
420ARWM - Blister, 12-24 Volt