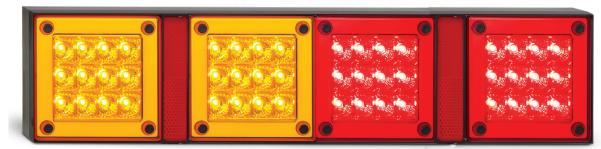

Stop/Tail/Indicator/Reflectors
420ARRM - Blister, 12-24 Volt

Stop/Tail/Indicator/Reverse/Reflectors
420ARWM - Blister, 12-24 Volt