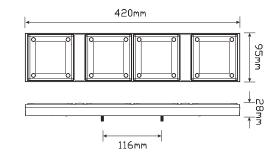

## 420 Series Vehicle/Trailer

- New Design Mini Jumbo
- ADR approved
- IP67 100% Water proof
- 12-24 Volt
- 5 Year Warranty
- Function Stop/Tail/Indicator/Reverse Reflectors 420mm x 95mm x 28mm Size Voltage Multivolt 12-24V **LED Qty** 36 Cable 1.2m cable Stop Tail Draw Ind Rev @13.8V 0.30A 0.04A 0.28A 0.17A @28V 0.22A 0.06A 0.11A 0.13A

## **Fitting Instructions**

Surface mount onto flat surface horizontally with stainless steel bolts provided in assembly and run cable through 12mm hole. Please refer to ADR 13/00.